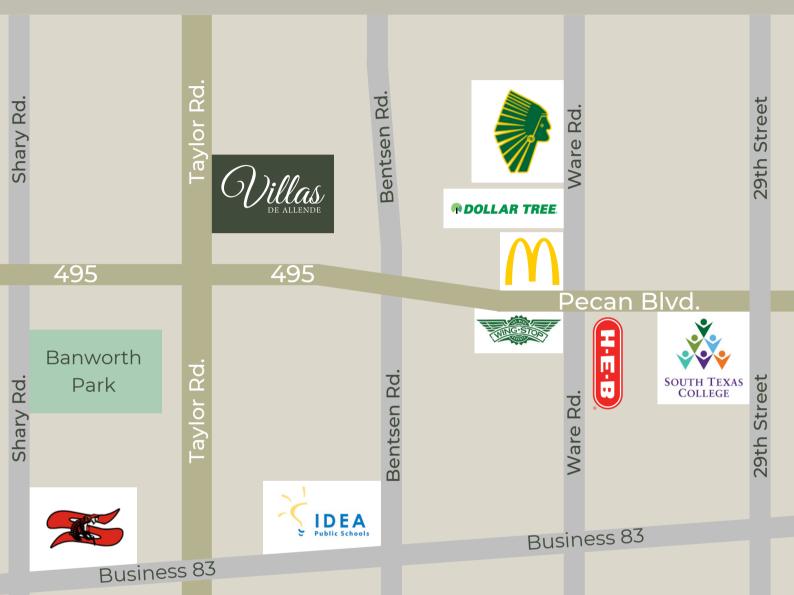

AN INCREDIBLE PLACE TO CALL HOME LOCATED ON THE CORNER OF 495 & TAYLOR RD

**VILLAS DE ALLENDE** is a private & architecturally controlled subdivision for a timeless and aesthetically pleasing environment for homeowners. This Hand-Selected location is surrounded by award winning schools, entertainment and minutes away from prime shopping locations across Sharyland & McAllen.

Sharyland
Water Supply Corporation

AT&T Fiber

Call Now to Reserve

956.867.8363 | 956.239.0487

Conveniently located at the cusp of Sharyland & McAllen with easy access to amazing schools, national retailers, shopping and entertainment. Villas De Allende gives you the opportunity to live close to everything you need.