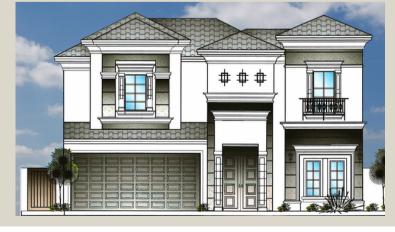

Home Elevations

\*Please inquire about prices by calling our office line below.

| t : | Size  | Р                                                                                                        | rice                                                                                            |
|-----|-------|----------------------------------------------------------------------------------------------------------|-------------------------------------------------------------------------------------------------|
|     | 9,100 | (                                                                                                        | Call                                                                                            |
| -   | 7,700 | (                                                                                                        | Call                                                                                            |
|     | 7,700 | (                                                                                                        | Call                                                                                            |
| -   | 7,700 | (                                                                                                        | Call                                                                                            |
|     | 7,700 | (                                                                                                        | Call                                                                                            |
| -   | 7,700 | (                                                                                                        | Call                                                                                            |
|     | 7,700 | (                                                                                                        | Call                                                                                            |
| -   | 7,700 | (                                                                                                        | Call                                                                                            |
| -   | 7,700 | (                                                                                                        | Call                                                                                            |
| (   | 6,932 | (                                                                                                        | Call                                                                                            |
| r   | 7,936 | (                                                                                                        | Call                                                                                            |
| -   | 7,936 | (                                                                                                        | Call                                                                                            |
|     |       | 9,100<br>7,700<br>7,700<br>7,700<br>7,700<br>7,700<br>7,700<br>7,700<br>7,700<br>6,932<br>7,936<br>7,936 | 9,100<br>7,700<br>7,700<br>7,700<br>7,700<br>7,700<br>7,700<br>7,700<br>7,700<br>6,932<br>7,936 |