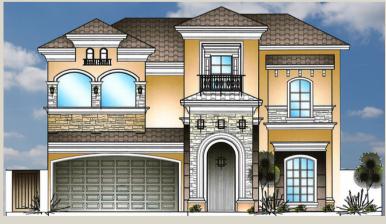

Home Elevations

\*Please inquire about prices by calling our office line below.

| t : | Size  | Р                                                                                                        | rice                                                                                            |
|-----|-------|----------------------------------------------------------------------------------------------------------|-------------------------------------------------------------------------------------------------|
|     | 9,100 | (                                                                                                        | Call                                                                                            |
| -   | 7,700 | (                                                                                                        | Call                                                                                            |
|     | 7,700 | (                                                                                                        | Call                                                                                            |
| -   | 7,700 | (                                                                                                        | Call                                                                                            |
|     | 7,700 | (                                                                                                        | Call                                                                                            |
| -   | 7,700 | (                                                                                                        | Call                                                                                            |
|     | 7,700 | (                                                                                                        | Call                                                                                            |
| -   | 7,700 | (                                                                                                        | Call                                                                                            |
| -   | 7,700 | (                                                                                                        | Call                                                                                            |
| (   | 6,932 | (                                                                                                        | Call                                                                                            |
| r   | 7,936 | (                                                                                                        | Call                                                                                            |
| -   | 7,936 | (                                                                                                        | Call                                                                                            |
|     |       | 9,100<br>7,700<br>7,700<br>7,700<br>7,700<br>7,700<br>7,700<br>7,700<br>7,700<br>6,932<br>7,936<br>7,936 | 9,100<br>7,700<br>7,700<br>7,700<br>7,700<br>7,700<br>7,700<br>7,700<br>7,700<br>6,932<br>7,936 |