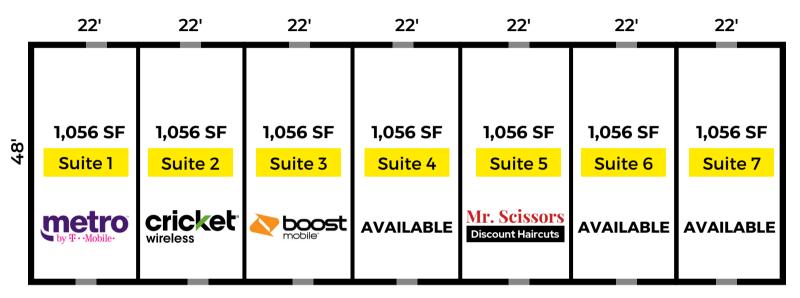

#### PROPERTY SIZE: 7,392 SF

#### **AVAILABLE UNITS:** 3

| <b>DEMOGRAPHICS:</b> | 3 Mile   | 5 Mile   | 10 Mile  |
|----------------------|----------|----------|----------|
| Population:          | 40,439   | 66,167   | 85,0219  |
| Avg. HH Income:      | \$48,896 | \$53,711 | \$62,112 |

## **LEASING PLAN**