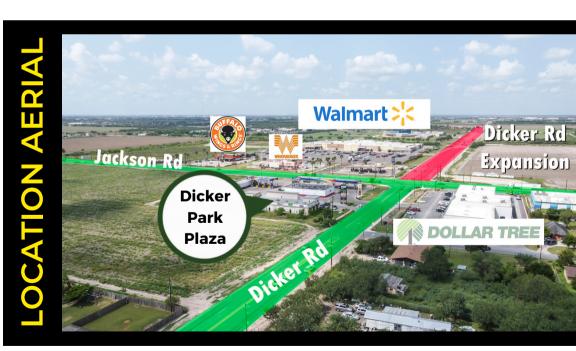

### **PROPERTY OVERVIEW**

Dicker Park Plaza is conveniently located in a high Traffic Commercial region across. the street from Wal-Mart, and surrounded by National and regional restaurant chains such as Whataburger and Buffalo Wings & Rings. It is also located in close proximity to:

- Wingstop
- Bucks Pizza
- Valley View Highschool
- Orangewood East Subdivision
- Dollar Tree
- Stripes (located in front of site)