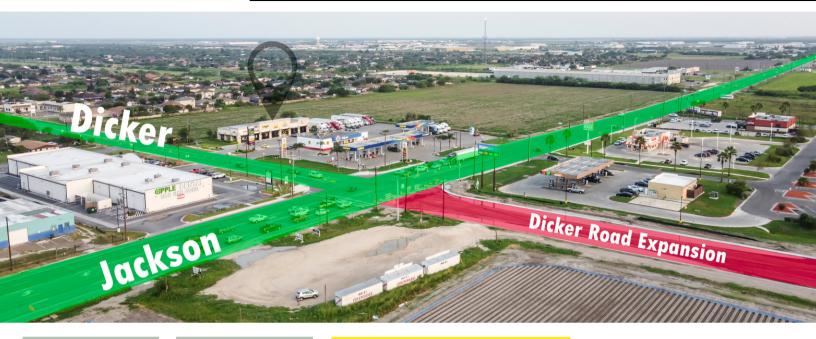

### **PROPERTY OVERVIEW**

Dicker Park Plaza is conveniently located in a high Traffic Commercial region across. the street from Wal-Mart, and surrounded by National and regional restaurant chains such as Whataburger and Buffalo Wings & Rings. It is also located in close proximity to:

- Wingstop
- Bucks Pizza
- Valley View Highschool
- Orangewood East Subdivision
- Dollar Tree
- Stripes (located in front of site)