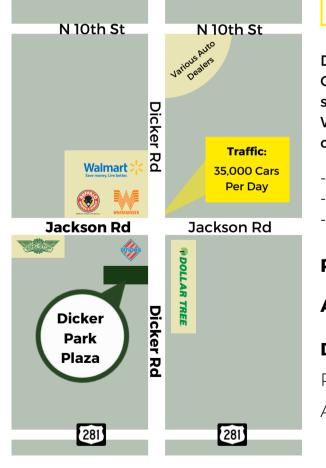

### **PROPERTY OVERVIEW**

Dicker Park Plaza is conveniently located in a high Traffic Commercial region across. the street from Wal-Mart, and surrounded by National and regional restaurant chains such as Whataburger and Buffalo Wings & Rings. It is also located in close proximity to:

- Wingstop
- Bucks Pizza
- Valley View Highschool
- Orangewood East Subdivision
- Dollar Tree
- Stripes (located in front of site)

#### **AVAILABLE UNITS:** 3

| <b>DEMOGRAPHICS:</b> | 3 Mile   | 5 Mile   | 10 Mile  |
|----------------------|----------|----------|----------|
| Population:          | 40,439   | 66,167   | 85,0219  |
| Avg. HH Income:      | \$48,896 | \$53,711 | \$62,112 |