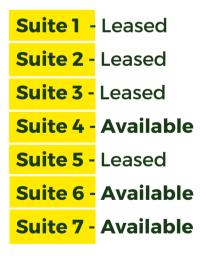

#### **AVAILABLE UNITS:** 3

| <b>DEMOGRAPHICS:</b> | 3 Mile   | 5 Mile   | 10 Mile  |
|----------------------|----------|----------|----------|
| Population:          | 40,439   | 66,167   | 85,0219  |
| Avg. HH Income:      | \$48,896 | \$53,711 | \$62,112 |

## AVAILABILITY