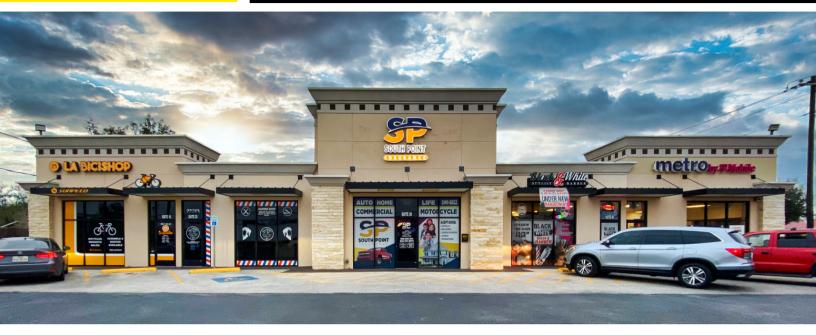

## **Bailey Park Plaza**

505 N 23rd St. | McAllen, TX

#### **PROPERTY OVERVIEW**

Bailey Park Plaza is situated perfectly along N. 23rd street with easy access to Business 83 and Pecan Blvd. It is surrounded by dozens of residential rooftops and great schools such as Navarro Elementary and STC Pecan Campus. It is also in close proximity to traffic attractors such as;

- Whataburger

- AutoZone

- Starlite Burger

- Family Dollar

- Casa De Palmas Hotel

- Jesse's Meat Market

**PROPERTY SIZE:** 4,109 SF

**AVAILABLE UNITS:** Fully Leased