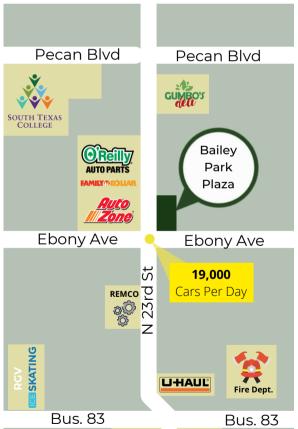

#### **PROPERTY OVERVIEW**

Bailey Park Plaza is situated perfectly along N. 23rd street with easy access to Business 83 and Pecan Blvd. It is surrounded by dozens of residential rooftops and great schools such as Navarro Elementary and STC Pecan Campus. It is also in close proximity to traffic attractors such as;

- Whataburger

- AutoZone

- Starlite Burger

- Family Dollar

- Casa De Palmas Hotel

- Jesse's Meat Market

**PROPERTY SIZE:** 4,109 SF

**AVAILABLE UNITS:** Fully Leased